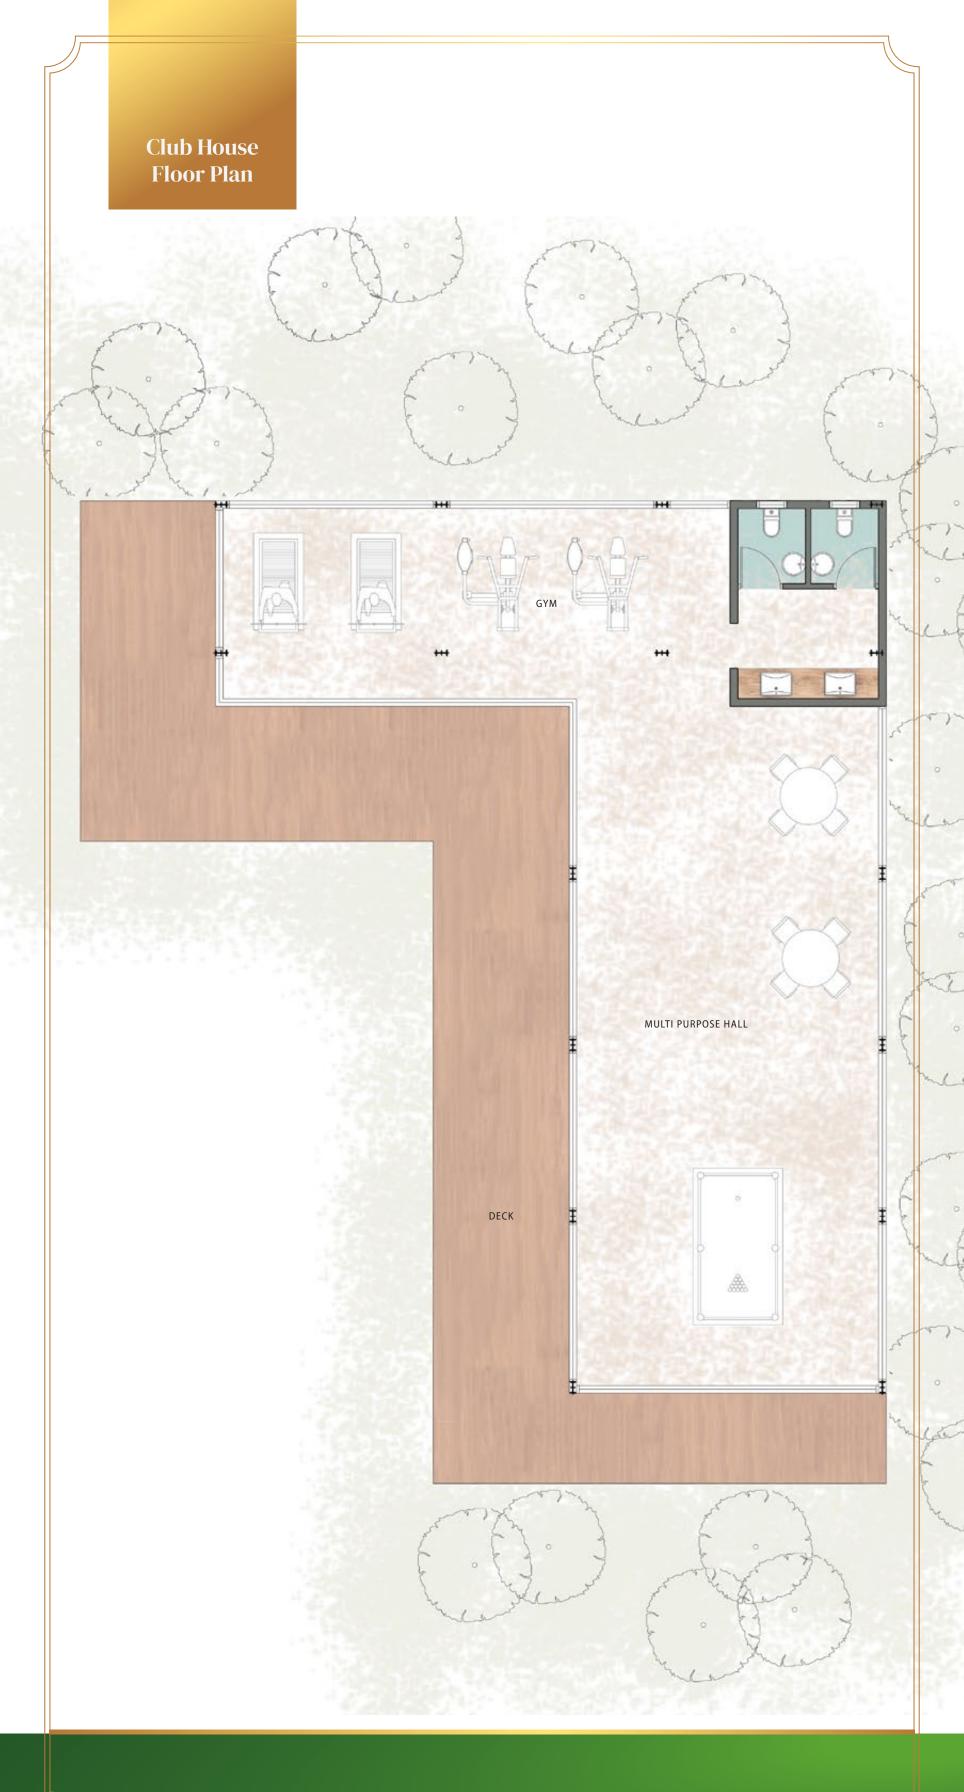

Our clubhouse is, in fact, the hub of all recreational activities in one roof. It gives you some space to engage in fitness activities along with recreation and it has more than enough room for families to spread out and also entertain in style. It consists of snooker board to libraries, dines out areas or areas meant for gatherings and official meetings. Apart from this, there are large open spaces also reside in the clubhouse. A one-roof solution for all recreation and fitness activities of Amayaa community.

Entertainment / games area will have snooker table and few indoor board games as for indoor game activities within the clubhouse.

Our clubhouse is, in fact, the hub of all recreational activities in one roof. It gives you some space to engage in fitness activities along with recreation and a place where each member of the family can. It consists of snooker board to libraries, dines out areas or areas meant for gatherings and official meetings. Apart from this, there are large open spaces also reside in the clubhouse. A one-roof solution for all recreation and fitness activities of Amayaa community.