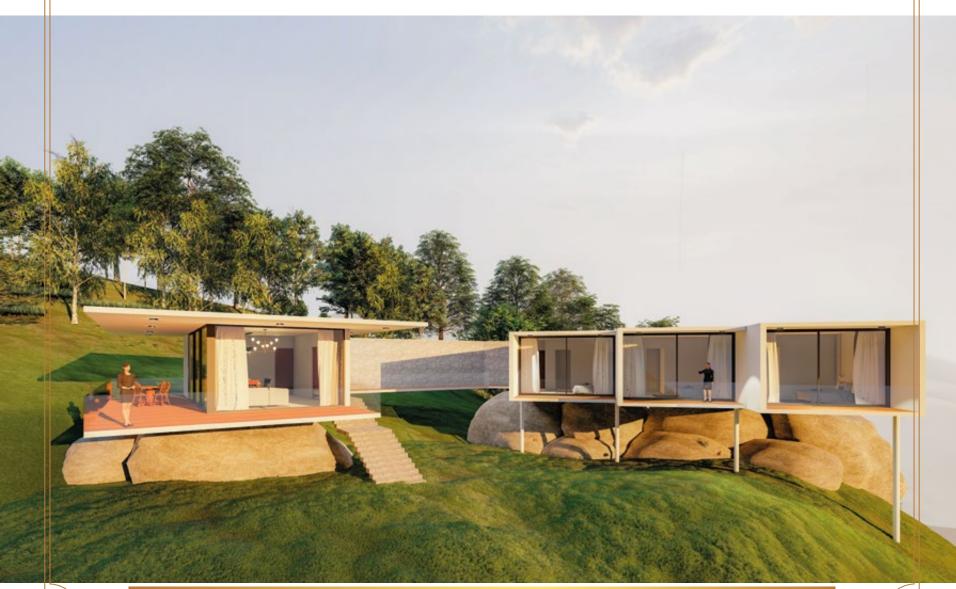

#### Inspiring Designs

The design of villas at Amayaa will be modeled and inspired by aesthetic nature and abstract way. The architectural narrative includes undulating rooflines and cellular facades that will give residents more privacy and protection from the sun, while with the access to more light. However, they will still have amazing views.