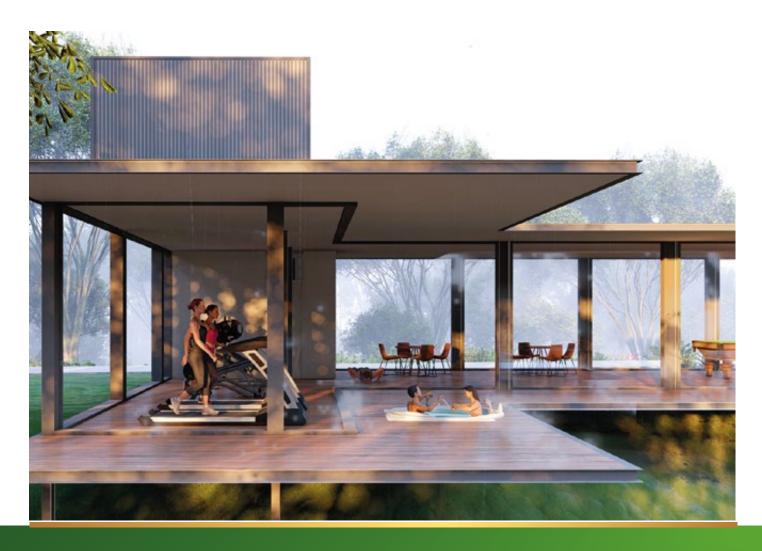

Our clubhouse is, in fact, the hub of all recreational activities in one roof. It gives you some space to engage in fitness activities along with recreation and it has more than enough room for families to spread out and also entertain in style. It consists of snooker board to libraries, dines out areas or areas meant for gatherings and official meetings. Apart from this, there are large open spaces also reside in the clubhouse. A one-roof solution for all recreation and fitness activities of Amayaa community.

Entertainment / games area will have snooker table and few indoor board games as for indoor game activities within the clubhouse.

Our clubhouse is, in fact, the hub of all recreational activities in one roof. It gives you some space to engage in fitness activities along with recreation and a place where each member of the family can. It consists of snooker board to libraries, dines out areas or areas meant for gatherings and official meetings. Apart from this, there are large open spaces also reside in the clubhouse. A one-roof solution for all recreation and fitness activities of Amayaa community.