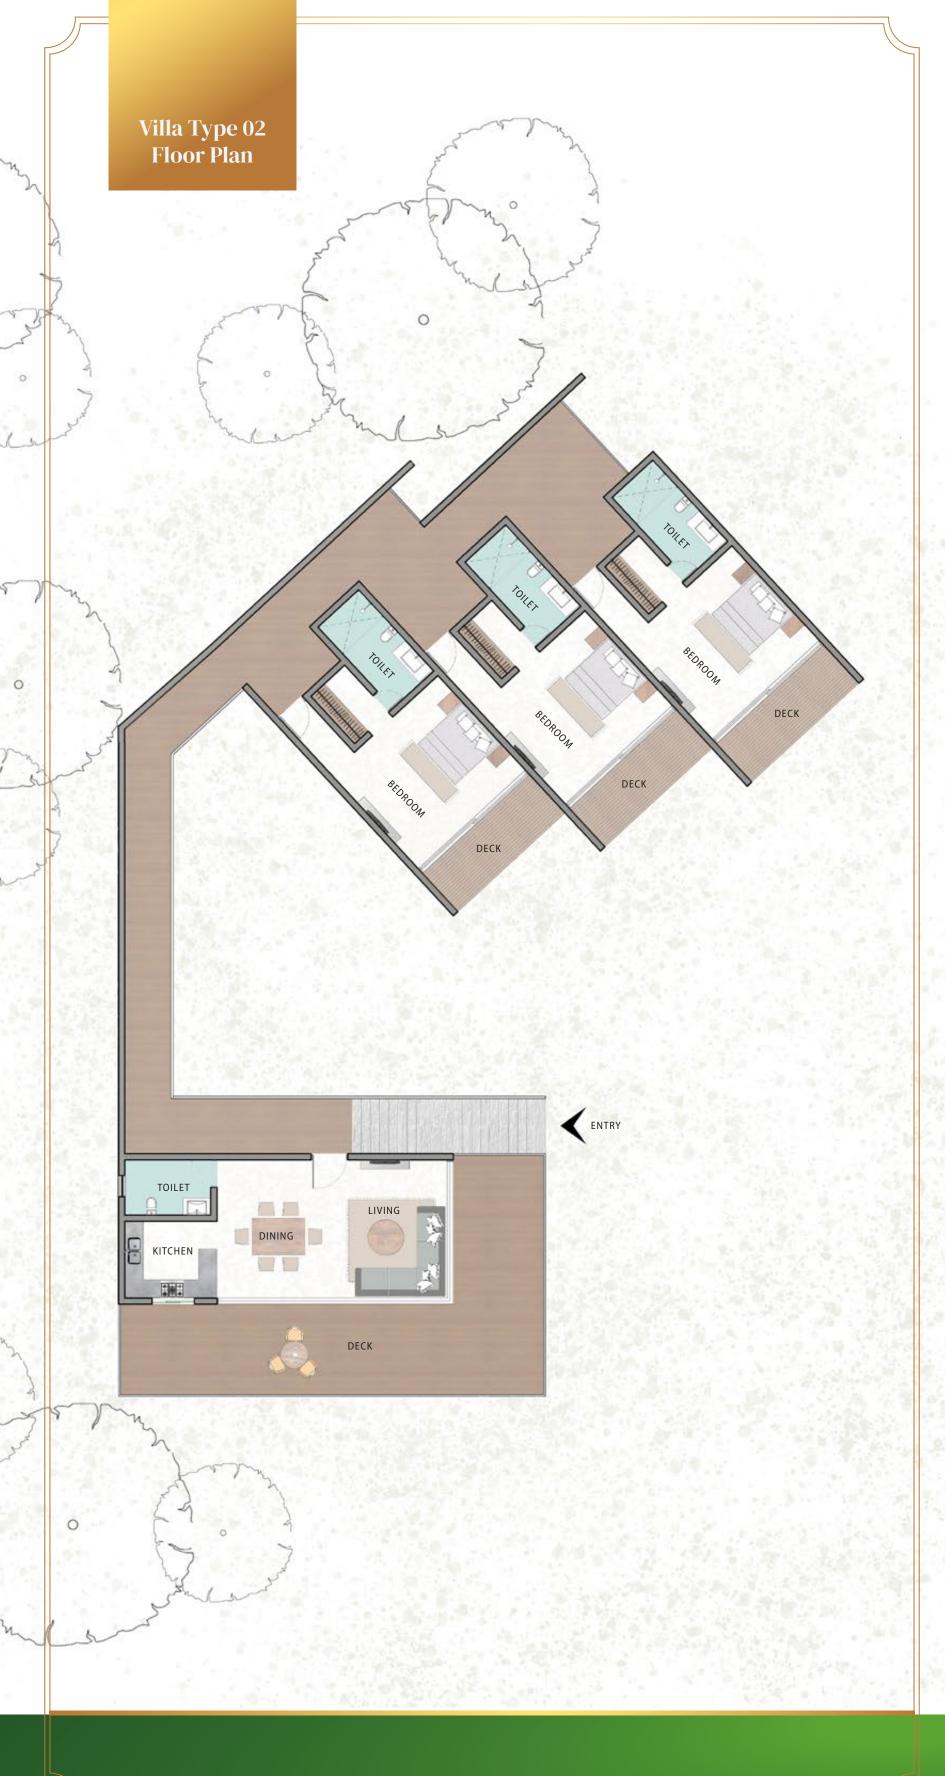

#### Inspiring Designs

The design of villas at Amayaa will be modeled and inspired by aesthetic nature and abstract way. The architectural narrative includes undulating rooflines and cellular facades that will give residents more privacy and protection from the sun, while with the access to more light. However, they will still have amazing views.