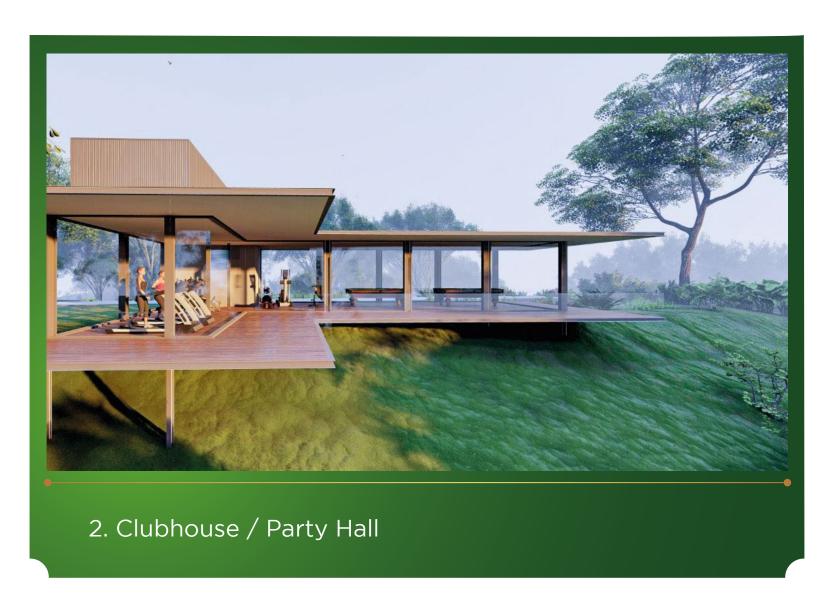

Our clubhouse is, in fact, the hub of all recreational activities in one roof. It gives you some space to engage in fitness activities along with recreation and it has more than enough room for families to spread out and also entertain in style. It consists of snooker board to libraries, dines out areas or areas meant for gatherings and official meetings. Apart from this, there are large open spaces also reside in the clubhouse. A one-roof solution for all recreation and fitness activities of Amayaa community.

Entertainment / games area will have snooker table and few indoor board games as for indoor game activities within the clubhouse.

Our clubhouse is, in fact, the hub of all recreational activities in one roof. It gives you some space to engage in fitness activities along with recreation and a place where each member of the family can. It consists of snooker board to libraries, dines out areas or areas meant for gatherings and official meetings. Apart from this, there are large open spaces also reside in the clubhouse. A one-roof solution for all recreation and fitness activities of Amayaa community.