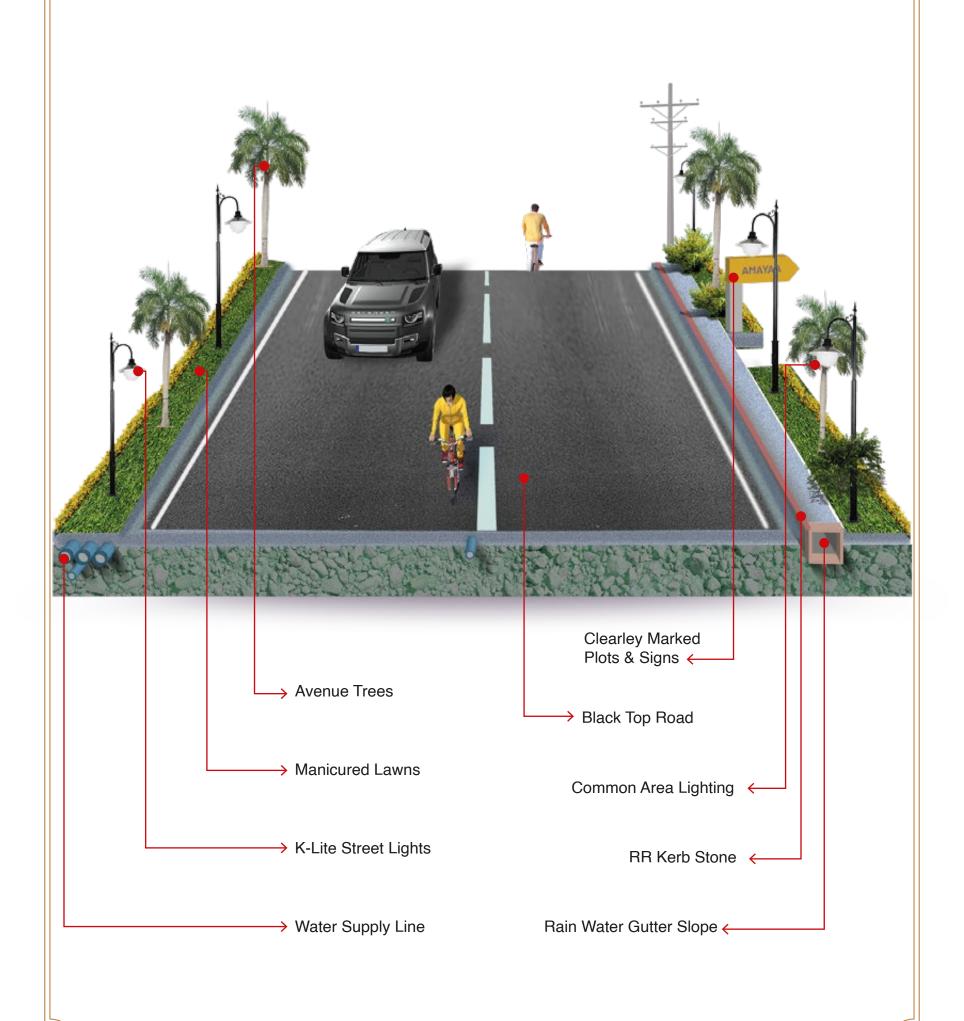

### **Key Infrastructures**

Avenue Trees

Common Area Lighting

Manicured Lawns

Clearly Marked Plots & Signs

Black Top Roads

RR Kerb Stones

Rain Water Gutter Slope

K- Lite Street Lights

Water Supply Line