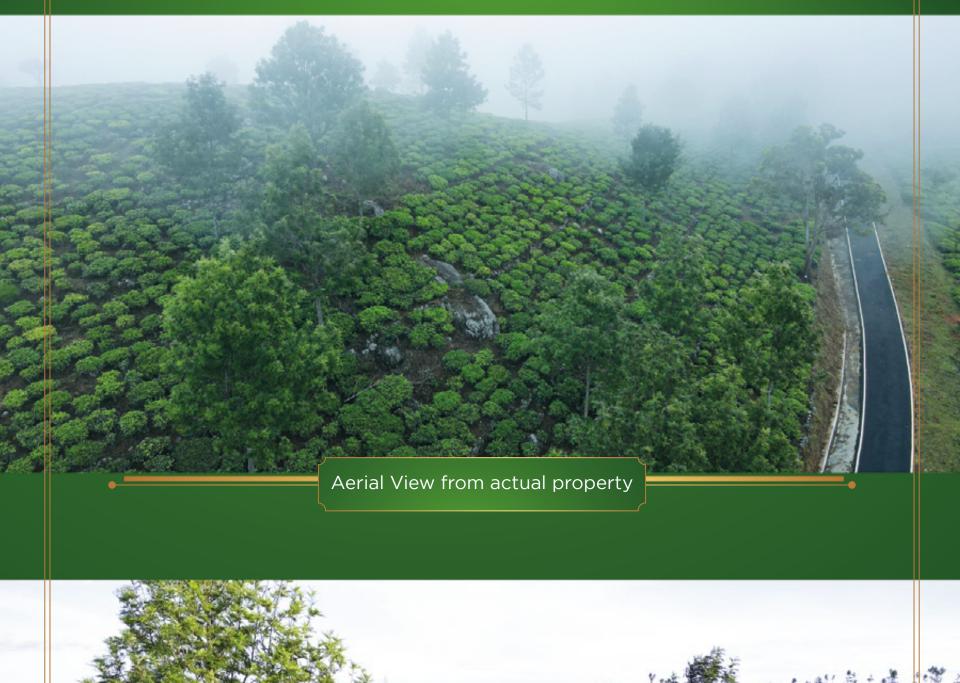

Kotagiri is the best-kept secret of the Nilgiri's. Kotagiri enjoys the second best climate in the world, And yes, still maintain it's unassuming style with cool mountain air and the salubrious climate. It is relatively more peaceful and quieter than the nearest Ootty and Coonoor towns. Tucked away in a corner of the Nilgiris, Kotagiri or the 'Mountain of Kotas' is surrounded by the shola forests, sprawling tea estates and the never-ending mountain ranges. There's immense natural beauty here as well, courtesy the many gorgeous waterfalls. Kotagiri is also well linked with other important places in Tamil Nadu by road.

# Wake up to the misty mornings throughout the year