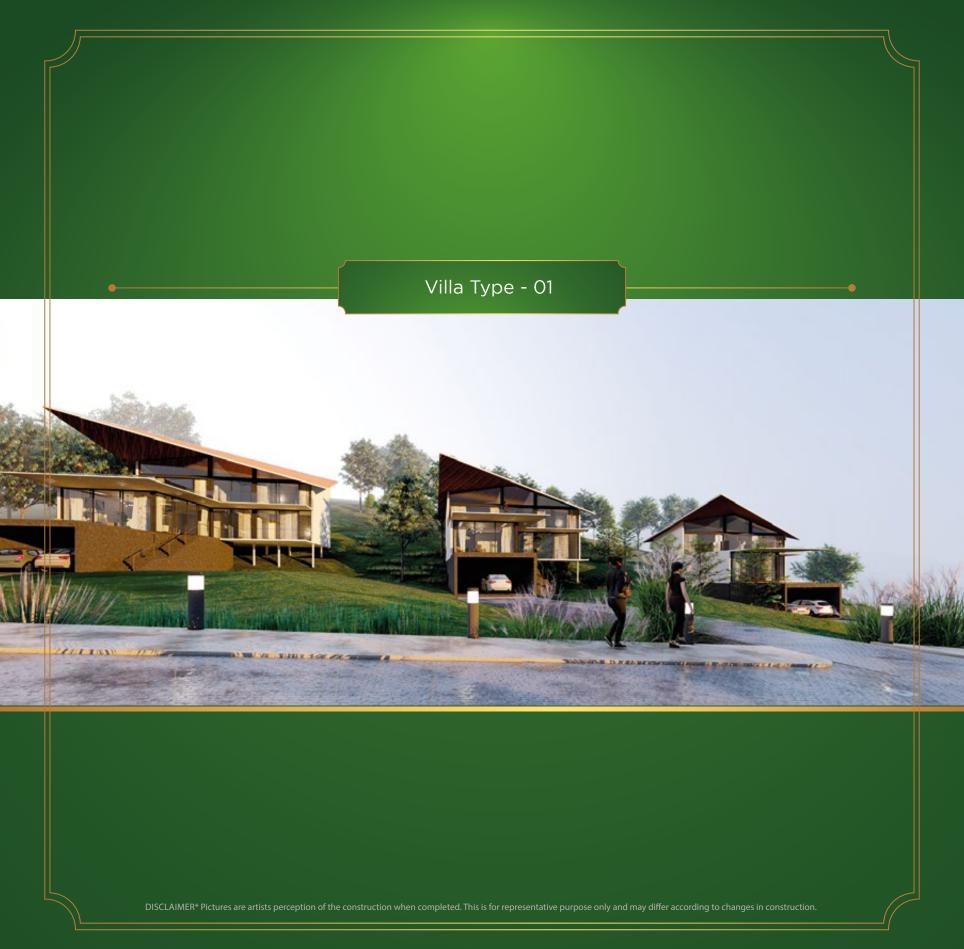

### Villa Type - 01

#### Inspiring Designs

The design of villas at Amayaa will be modeled and inspired by aesthetic nature and abstract way. The architectural narrative includes undulating rooflines and cellular facades that will give residents more privacy and protection from the sun, while with the access to more light. However, they will still have amazing views.