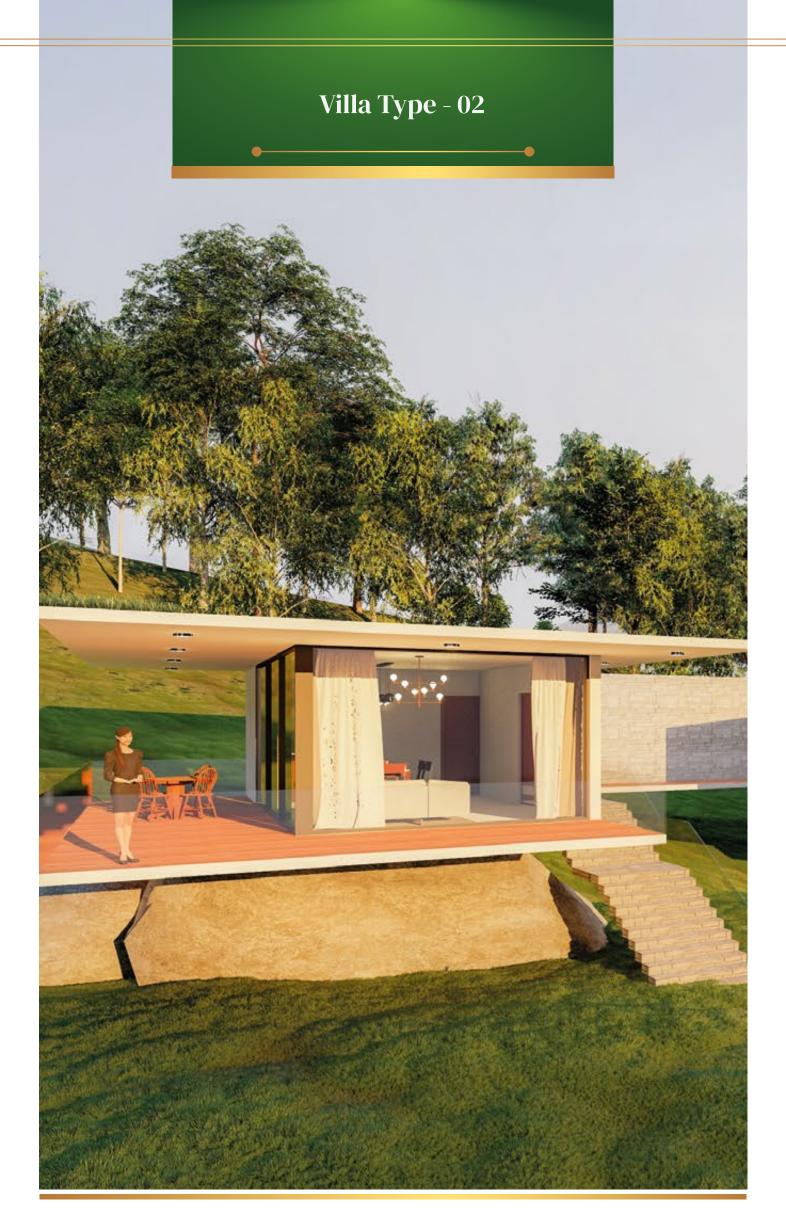

#### Inspiring Designs

The design of villas at Amayaa will be modeled and inspired by aesthetic nature and abstract way. The architectural narrative includes undulating rooflines and cellular facades that will give residents more privacy and protection from the sun, while with the access to more light. However, they will still have amazing views.