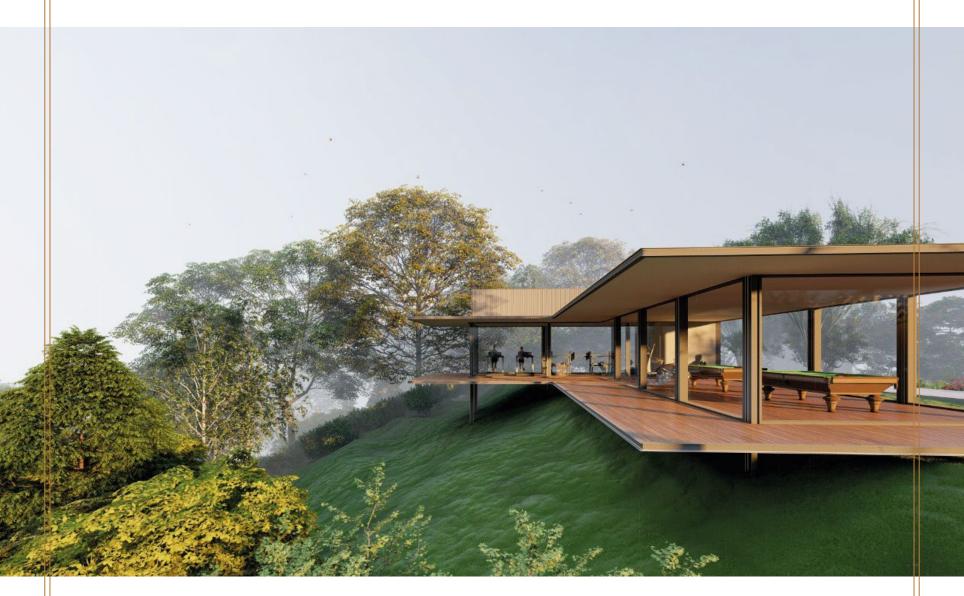

Our clubhouse is, in fact, the hub of all recreational activities in one roof. It gives you some space to engage in fitness activities along with recreation and it has more than enough room for families to spread out and also entertain in style. It consists of snooker board to libraries, dines out areas or areas meant for gatherings and official meetings. Apart from this, there are large open spaces also reside in the clubhouse. A one-roof solution for all recreation and fitness activities of Amayaa community.

Entertainment / games area will have snooker table and few indoor board games as for indoor game activities within the clubhouse.

Our clubhouse is, in fact, the hub of all recreational activities in one roof. It gives you some space to engage in fitness activities along with recreation and a place where each member of the family can. It consists of snooker board to libraries, dines out areas or areas meant for gatherings and official meetings. Apart from this, there are large open spaces also reside in the clubhouse. A one-roof solution for all recreation and fitness activities of Amayaa community.