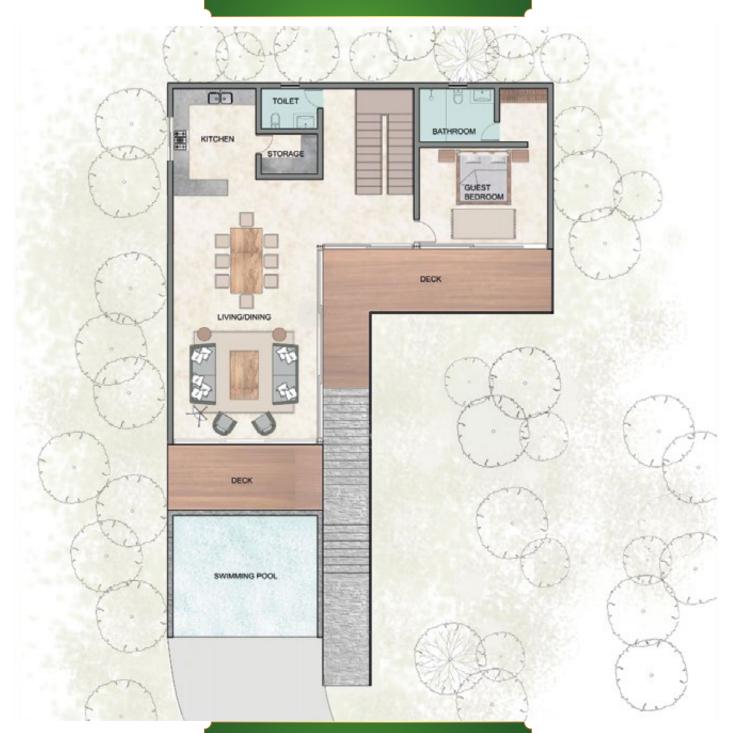

to libraries, dines out areas or areas meant for gatherings and official meetings. Apart from this, there are large open spaces also reside in the clubhouse. A one-roof solution for all recreation and fitness activities of Amayaa community.

Be it your child's birthday, your wedding anniversary or a communal celebration, you don't have to go through the hassles of finding a good venue.









#### Inspiring Designs

The design of villas at Amayaa will be modeled and inspired by aesthetic nature and abstract way. The architectural narrative includes undulating rooflines and cellular facades that will give residents more privacy and protection from the sun, while with the access to more light. However, they will still have amazing views.







### Villa Type - 01





#### Ground Floor



#### First Floor











# Accessibility & Distances

Coimbatore Intl. Airport - 69 Km

Kothagiri - 7 Km

Ootty - 34 Km

Coonoor - 20 Km

Tirupur - 86 Km

Erode - 130 Km



Discover

Luxury Living