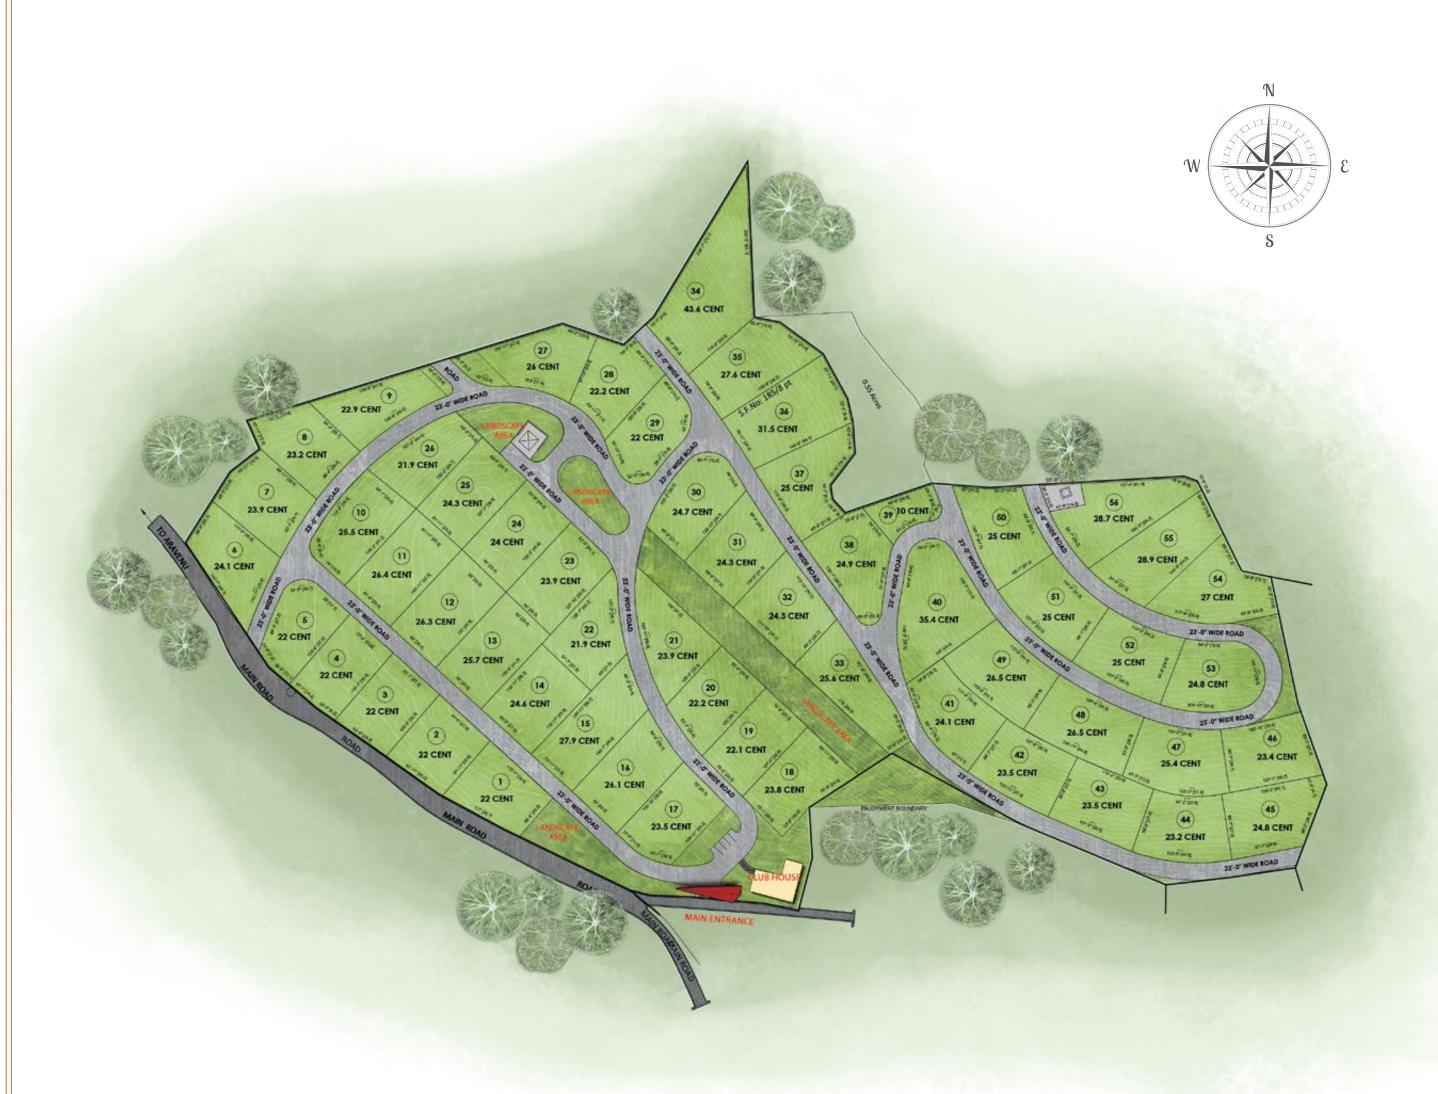

### **Key Infrastructures**

Avenue Trees

Common Area Lighting

Manicured Lawns

Clearly Marked Plots & Signs

Black Top Roads

RR Kerb Stones

Rain Water Gutter Slope

K- Lite Street Lights

Water Supply Line