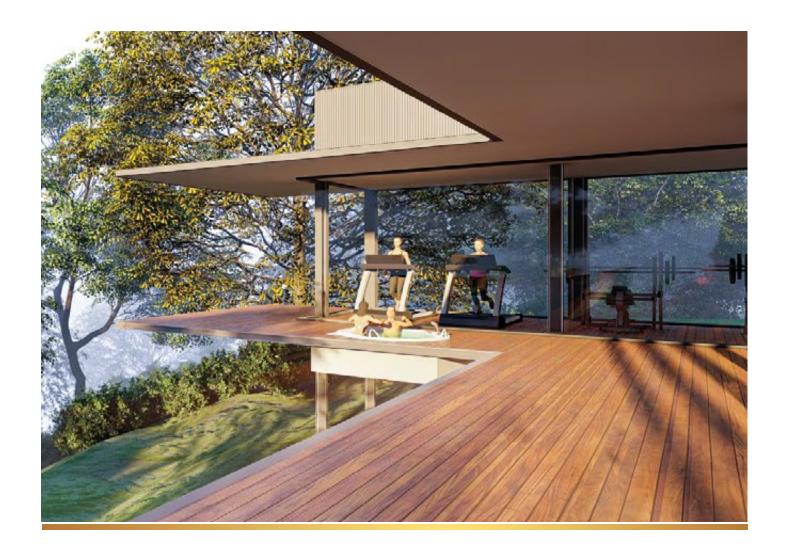

Our clubhouse is, in fact, the hub of all recreational activities in one roof. It gives you some space to engage in fitness activities along with recreation and it has more than enough room for families to spread out and also entertain in style. It consists of snooker board to libraries, dines out areas or areas meant for gatherings and official meetings. Apart from this, there are large open spaces also reside in the clubhouse. A one-roof solution for all recreation and fitness activities of Amayaa community.

Entertainment / games area will have snooker table and few indoor board games as for indoor game activities within the clubhouse.

Our clubhouse is, in fact, the hub of all recreational activities in one roof. It gives you some space to engage in fitness activities along with recreation and a place where each member of the family can. It consists of snooker board to libraries, dines out areas or areas meant for gatherings and official meetings. Apart from this, there are large open spaces also reside in the clubhouse. A one-roof solution for all recreation and fitness activities of Amayaa community.