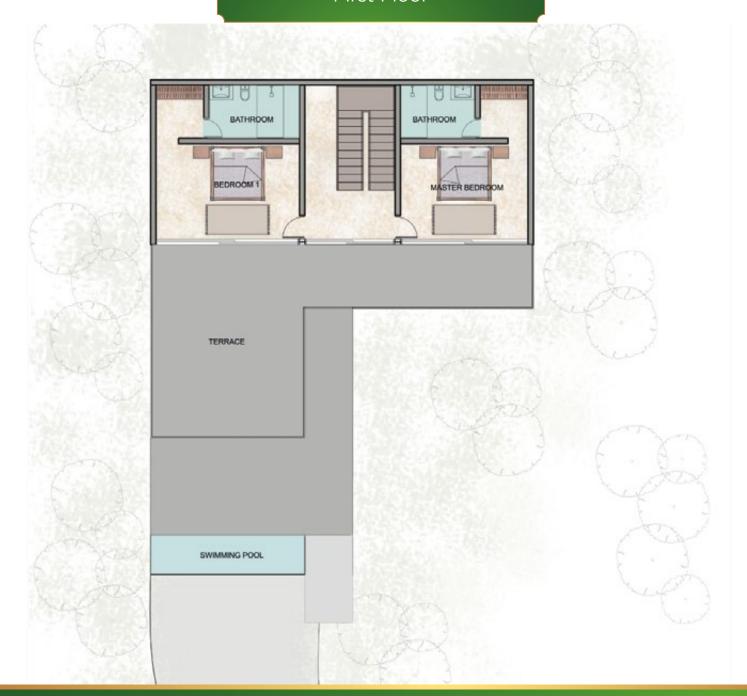

out areas or areas meant for gatherings and official meetings. Apart from this, there are large open spaces also reside in the clubhouse. A one-roof solution for all recreation and fitness activities of Amayaa community.

Be it your child's birthday, your wedding anniversary or a communal celebration, you don't have to go through the hassles of finding a good venue.









#### Inspiring Designs

The design of villas at Amayaa will be modeled and inspired by aesthetic nature and abstract way. The architectural narrative includes undulating rooflines and cellular facades that will give residents more privacy and protection from the sun, while with the access to more light. However, they will still have amazing views.







### Villa Type - 01





#### Ground Floor



#### First Floor











# Accessibility & Distances

Coimbatore Intl. Airport - 69 Km

Kothagiri - 7 Km

Ootty - 34 Km

Coonoor - 20 Km

Tirupur - 86 Km

Erode - 130 Km



Discover

Luxury Living