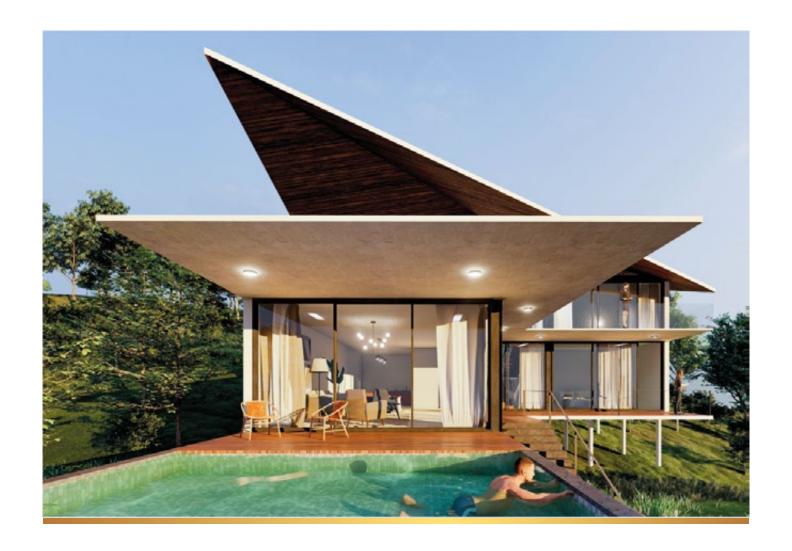

#### Inspiring Designs

The design of villas at Amayaa will be modeled and inspired by aesthetic nature and abstract way. The architectural narrative includes undulating rooflines and cellular facades that will give residents more privacy and protection from the sun, while with the access to more light. However, they will still have amazing views.