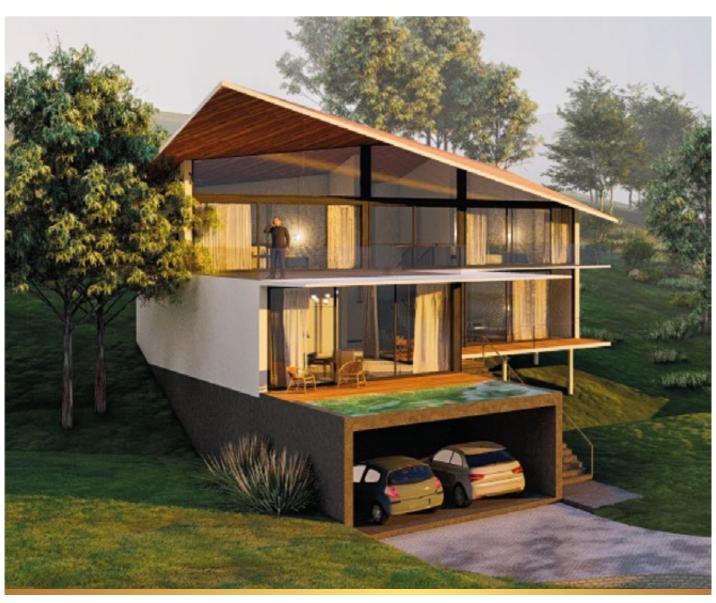

#### Inspiring Designs

The design of villas at Amayaa will be modeled and inspired by aesthetic nature and abstract way. The architectural narrative includes undulating rooflines and cellular facades that will give residents more privacy and protection from the sun, while with the access to more light. However, they will still have amazing views.

### Villa Type - 01